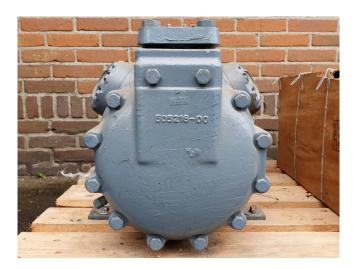

#### Used Bitzer 6H 35.2

Used Bitzer 6H 35.2Y semi-hermetic reciprocating compressor complete with sight glass. The compressor has a displacement of 110,5 m³/h. \*Why choose for HOSBV? Were not only the largest used refrigeration specialist in Europe, but also, we deliver all equipment including an extensive test, warranty and industrial cleaning. \*Optional we can also perform a new paint job and arrange the logistics.