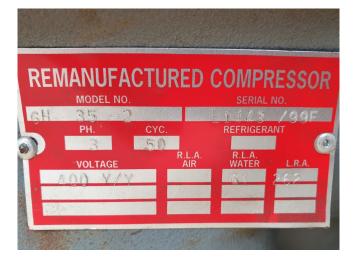

## Bitzer 6H 35.2

## **Specifications**

| Brand             | Bitzer         |
|-------------------|----------------|
| Туре              | 6H 35.2        |
| Refrigerant       | Freon          |
| kW at 0°C/+40°C   | 89,2           |
| kW at -5°C/+40°C  | 74,0           |
| kW at -10°C/+40°C | 61,0           |
| kW at -20°C/+40°C | 39,5           |
| kW at -30°C/+40°C | 23,8           |
| kW at -40°C/+40°C | 12,5           |
| Sight Glass       | /              |
| m3 / h            | 110,5 m³/h     |
| Weight in kg.     | 235 kg         |
| Sizes             | 770x450x420 mm |
|                   | (LxWxH)        |
| Stock             | 1              |

#### Used Bitzer 6H 35.2

Used Bitzer 6H 35.2Y semi-hermetic reciprocating compressor complete with sight glass. The compressor has a displacement of 110,5 m³/h. \*Why choose for HOSBV? Were not only the largest used refrigeration specialist in Europe, but also, we deliver all equipment including an extensive test, warranty and industrial cleaning. \*Optional we can also perform a new paint job and arrange the logistics.