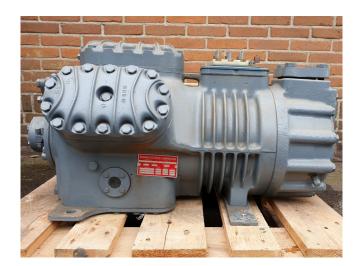

#### Used Bitzer 6H 35.2

Used Bitzer 6H 35.2Y semi-hermetic reciprocating compressor complete with sight glass. The compressor has a displacement of 110,5 m³/h. \*Why choose for HOSBV? Were not only the largest used refrigeration specialist in Europe, but also, we deliver all equipment including an extensive test, warranty and industrial cleaning. \*Optional we can also perform a new paint job and arrange the logistics.