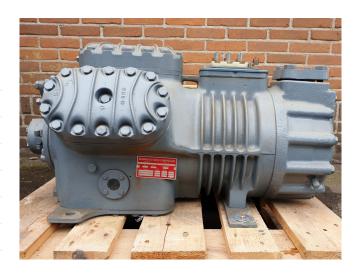

#### Used Bitzer 6H 35.2

Used Bitzer 6H 35.2Y semi-hermetic reciprocating compressor complete with sight glass. The compressor has a displacement of 110,5 m³/h. \*Why choose for HOSBV? Were not only the largest used refrigeration specialist in Europe, but also, we deliver all equipment including an extensive test, warranty and industrial cleaning. \*Optional we can also perform a new paint job and arrange the logistics.