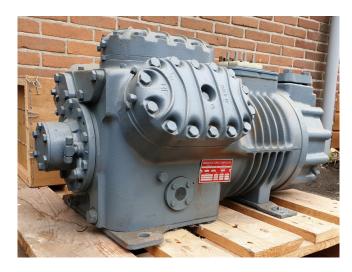

#### Used Bitzer 6H 35.2

Used Bitzer 6H 35.2Y semi-hermetic reciprocating compressor complete with sight glass. The compressor has a displacement of 110,5 m³/h. \*Why choose for HOSBV? Were not only the largest used refrigeration specialist in Europe, but also, we deliver all equipment including an extensive test, warranty and industrial cleaning. \*Optional we can also perform a new paint job and arrange the logistics.